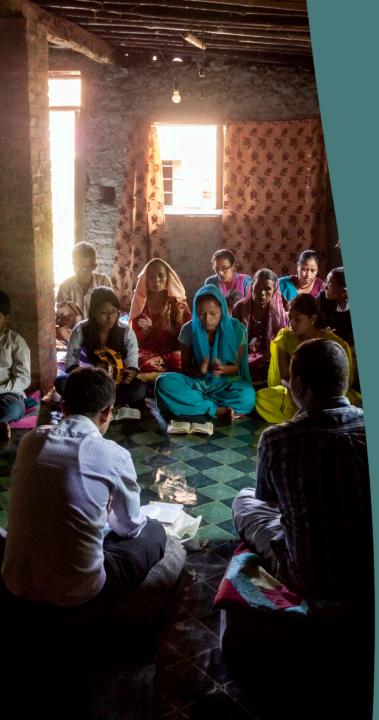

### **Healthy Church Formation**

A church is a group of baptized believers in Jesus Christ who are committed to each other to be the body of Christ to one another and who meet regularly to carry out the functions of a biblical church.